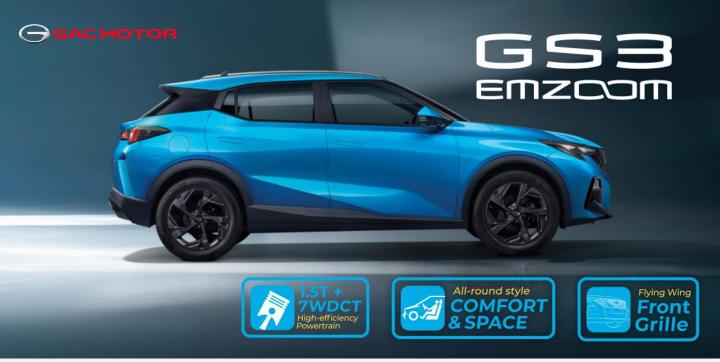

## PENINSULAR MALAYSIA (In Ringgit Malaysia)

|                               | Private Registration |                 | Company Registration |                 |
|-------------------------------|----------------------|-----------------|----------------------|-----------------|
|                               | Exclusive            | Premium R (CKD) | Exclusive            | Premium R (CKD) |
| Selling Price                 | 118,330.00           | 126,430.00      | 118,330.00           | 126,430.00      |
| Road Tax (1 year)             | 120.00               | 120.00          | 120.00               | 120.00          |
| Registration Fee              | 150.00               | 150.00          | 500.00               | 500.00          |
| HP Ownership Claim Fee        | 50.00                | 50.00           | 50.00                | 50.00           |
| Number Plate                  | 50.00                | 50.00           | 50.00                | 50.00           |
| Inspection and Handling Fee   | 200.00               | 0.00            | 200.00               | 0.00            |
| On-The-Road without Insurance | 118,900.00           | 126,800.00      | 119,250.00           | 127,150.00      |
| Recommended Sum Insured       | 118.000.00           | 126.000.00      | 119.000.00           | 127.000.00      |

## EAST MALAYSIA (In Ringgit Malaysia)

|                               | Registration |                 |  |  |
|-------------------------------|--------------|-----------------|--|--|
|                               | Exclusive    | Premium R (CKD) |  |  |
| Selling Price                 | 120,830.00   | 128,930.00      |  |  |
| Road Tax (1 year)             | 60.00        | 60.00           |  |  |
| Registration Fee              | 60.00        | 60.00           |  |  |
| HP Ownership Claim Fee        | 60.00        | 60.00           |  |  |
| Number Plate                  | 50.00        | 50.00           |  |  |
| Inspection and Handling Fee   | 200.00       | 0.00            |  |  |
| On-The-Road without Insurance | 121,260.00   | 129,160.00      |  |  |
| Recommended Sum Insured       | 121,000.00   | 129,000.00      |  |  |

## Note:

- 1. Prices, specifications and accessories are subject to change without prior notice.
- 2. Price list is effective on 10 August 2024.
- 3. Prices stated under Peninsular Malaysia, excludes Pulau Langkawi.
- 4. Prices stated under East Malaysia is applicable only for Sabah and Sarawak.
- 5. Insurance Premium is subject to premium rates offered by insurance companies.
- 6. Terms and conditions apply.